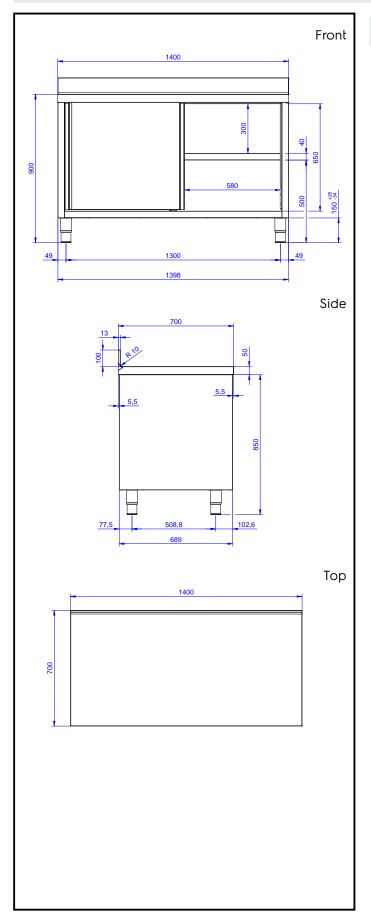

### **Key Information:**

Cabinet width:

132778 (MTN1410PN) 1345 mm Cabinet depth: 645 mm Cabinet height: 610 mm External dimensions, Width: 1400 mm External dimensions, Depth: 700 mm 1000 mm External dimensions, Height: 100 mm **Upstand Dimensions, Height:** 13 mm Upstand Dimensions, Depth: Upstand Dimensions, Radius: R=10 Number and type of doors: 2 Sliding Worktop thickness: 50 mm Net weight: 60 kg