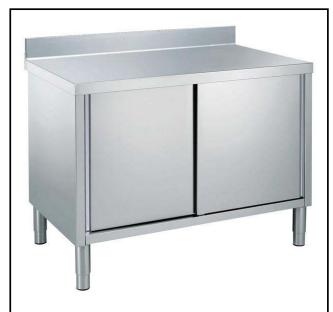

## Standard Preparation 1400 mm Worktop Cupboard with Upstand, Shelf & Sliding Doors

| ITEM #  |  |  |
|---------|--|--|
| MODEL # |  |  |
| NAME #  |  |  |
| SIS #   |  |  |
| AIA#    |  |  |

132778 (MTN1410PN)

WorkTop Cupboard with 1 shelf, 2 sliding doors and upstand, 1400mm

### Item No.

Made entirely from stainless steel. Inner welded frame in stainless steel. Unique connection of panels to inner frame. The 50mm high worktop in 304 AISI stainless steel, 1mm in thickness, incorporates a layer of sound deadening material and has upturned edges. Upstand (h=100mm) with 8mm rounded edge. Sound-deadened sliding doors. Base panel in 304 AISI stainless steel and height-adjustable intermediate shelf. Mounted on feet, adjustable in height.

#### Construction

- Inner welded frame in stainless steel to guarantee superior strength and stability.
- Easy access to the cupboard interior on all lengths guaranteed by the use of only 2 doors.
- 50 mm worktop in 304 AISI stainless steel with upturned edges, incorporates an 18 mm layer of sound deadening material.
- Reinforced side and base panel in 304 AISI stainless steel.
- Equipped with intermediate shelf which can be positioned at three different heights.
- Sturdy sound-deadened sliding doors on tracks located flush to the front of the frame.
- Intermediate shelf in stainless steel with riveted corners and trasversal reinforcement in stainless steel.
- 100 mm upstand with 10 mm radioused corner and 13 mm deep, designed to be used against a wall.
- Base panel has 40mm high profile, is 8/10 in thickness with upturned edges and bar reinforcement. It is welded to legs for further structure reinforcement.
- Upstand back completely covered with Stainless Steel welded profile.
- 304 AISI stainless steel feet, 150 mm high and 54 mm in diameter, adjustable by -35/+25 mm.